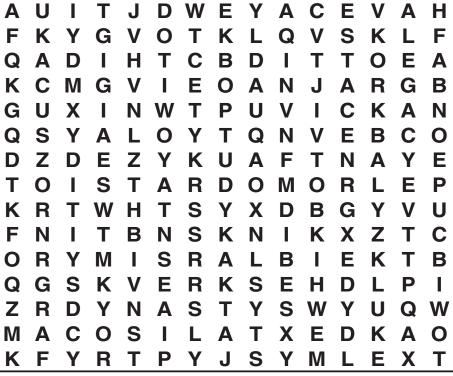

#### WORD SEARCH

In the grid below, twenty answers can be found that fit the category for today. Circle each answer that you find and list it in the space provided at the right of the grid. Answers can be found in all directions—forward, backward, horizontally, vertically and diagonally. An example is given to get you started. Can you find the twenty answers in today's puzzle?

#### **Today's Category: Titles Before Names**

| S | Ι | S | т | Е | R | Q | U | Е | Е  | Ν | S | 1. <u>Senora</u><br>2 |
|---|---|---|---|---|---|---|---|---|----|---|---|-----------------------|
| Е | F | L | А | D | Υ | Ρ | G | С | G  | Ρ | Е | 3                     |
| Ν | G | R | D | G | Μ | G | D | Ν | R  | G | Ν | 4<br>5                |
| 0 | н | G | А | А | G | S | S | Т | М  | н | 0 | 6<br>7                |
| R | С | F | D | В | н | С | Ν | R | G  | С | R | 8                     |
| Т | V | А | G | G | в | С | G | Ρ | н  | Е | Е | 9<br>10               |
| т | Μ | т | н | С | Е | Т | н | D | V  | к | т | 11                    |
| А | к | н | С | s | G | F | Т | Е | х  | U | S | 12<br>13              |
| S | T | Е | S | Е | С | к | R | Ν | С  | D | Т | 14<br>15              |
| S | Ν | R | А | D | V | Е | G | А | G  | G | М | 16                    |
| Т | G | R | S | E | N | 0 | R | A | )U | Х | Y | 17<br>18              |
| R | L | S | E | D | 0 | С | т | 0 | R  | С | н | 19<br>20              |
|   |   |   |   |   |   |   |   |   |    |   |   |                       |